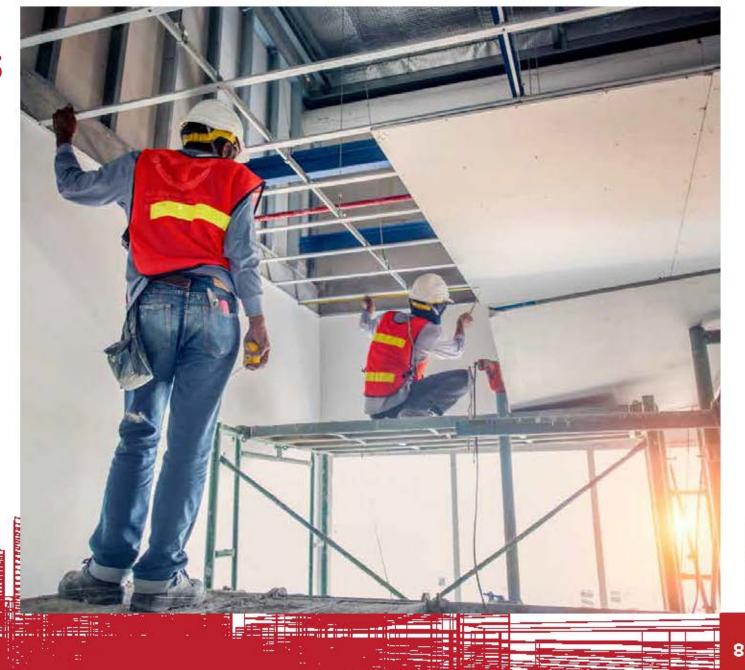

# Steel Work & Structures

Strong and durable steel work and structures with a commitment to maximizing safety and minimizing environmental impact.

Our steel work and steel structure expertise encompasses marking out, assembling, cutting, maintaining, and repairing all types of buildings and structures. Using bolting and welding to assemble steel components on site, all our practices are rooted in quality