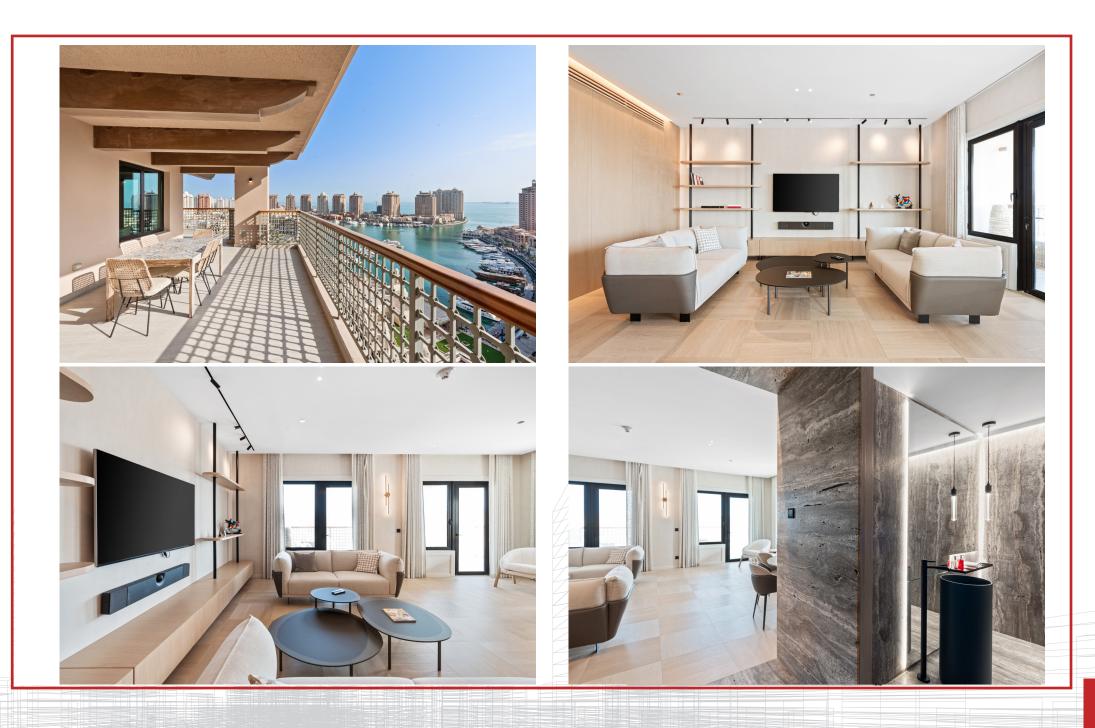

AKI RESTAURANT

DOHA

### MAIN CONTRACTOR

Elegencia

- Full Fit Out
- BOH, FOH









## MAIIA RESTAURANT QATAR

#### MAIN CONTRACTOR

Elegencia

Full Fit Out SCOF BOH, FOH

Full Fit OutBoh, Foh











## USTA RESTAURANT DOHA

### MAIN CONTRACTOR

Elegencia

### SCOPE OF WORK

Full Fit OutBoh, Foh













MAIN CONTRACTOR RAMCO

- Full Fit Out
- MEP Work



# **PRIVATE CLIENT HEAD OFFICE**

**DOWNTOWN, BEIRUT** 

**SCOPE OF WORK** • Full fitout









### CHANGAN SHOWROOM DOHA

#### **SCOPE OF WORK**

 MEP Work ( light control, security systems in addition to Air conditioning and fire alarm )









### **EAST BAKERY** Abu hamour

#### **SCOPE OF WORK**

• Complete fitout for kitchen/bakery







### **APARTMENT** PEARL - QATAR

#### **SCOPE OF WORK**

• Full fitout









# BEIRUT VEGETABLE MARKET

### MAIN CONTRACTOR RAMCO

- Wood Work
- Steel Work



## **AL FORNO** LEBANON

### MAIN CONTRACTOR HASSIB IBRAHIM

- Full Fit Out
- MEP Work



## VILLA JNOUB LEBANON

### MAIN CONTRACTOR

IKA Construction

### SCOPE OF WORK

Full Fit OutMEP Work



### **PEARL VILLAS** DOHA

- Ceiling
- Partitions
- Paint
- •Special paint



# BASTA RESTAURANT

DOHA

### MAIN CONTRACTOR

Elegencia

- Full Fit Out
- BOH, FOH







Certificate No:

Certified since:

Issued:





#### www.tciglobe.com . info@tciglobe.com 18436 Hawthorne Boulevard, Suite 108 Los Angeles, California I USA

# **IKA**construction

Specialized Contractor

### **BATAR** OFFICE

**└** | **□** +974 44505998

📫 P.O.Box: 151722 Doha - Qatar

Al Rayan Street, KIA Building, Block B, 5th Floor - Qatar

###