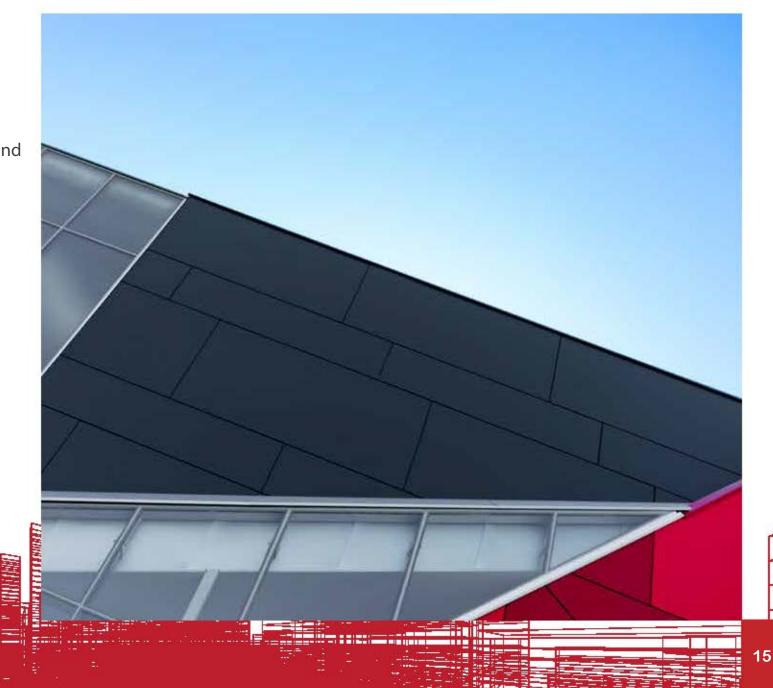

## Walls and Cladding

Get the ideal appearance, weather resistance, and thermal insulation. Our walls and cladding expertise extends from wood, gypsum and metal cladding to paint and fabric wall coverings.