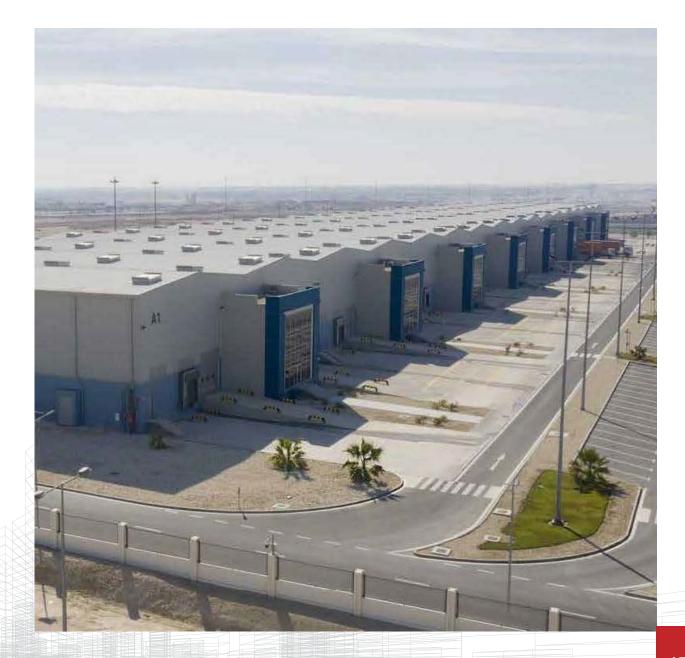

## ALI BIN ALI MEDICALE WAREHOUSE DOHA

## MAIN CONTRACTOR

- Full Fit Out
- MEP Work (Cold rooms storage areas more than 150 sqm area and 9 meters height in addition to all MEP equipment and services.