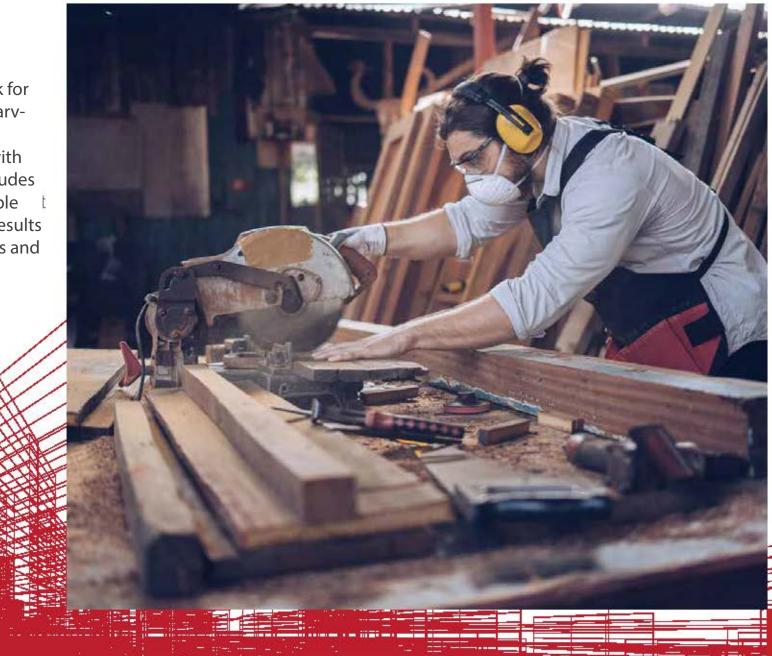

## Wood-work

From decorative touches to woodwork for all your general construction needs. Carving, woodturning, joinery, and carpentry excellence come together with superior finishing. Our experience includes know-how in selecting the most suitable softwoods or hardwoods for optimal results and mastery using the right hand-tools and power-tools for precision.