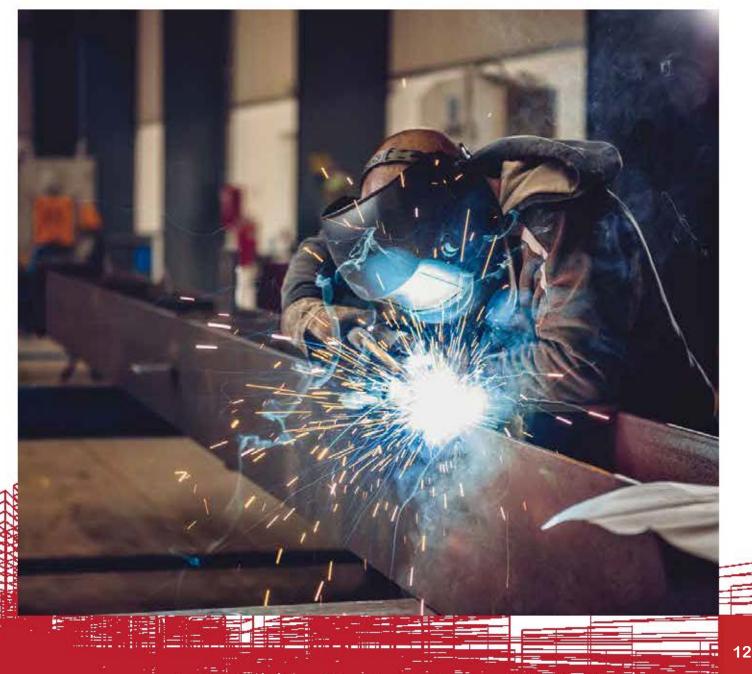

# Steel Work & Structures

Strong and durable steel work and structures with a commitment to maximizing safety and minimizing environmental impact.

Our steel work and steel structure expertise encompasses marking out, assembling, cutting, maintaining, and repairing all types of buildings and structures. Using bolting and welding to assemble steel components on site, all our practices are rooted in quality

management.